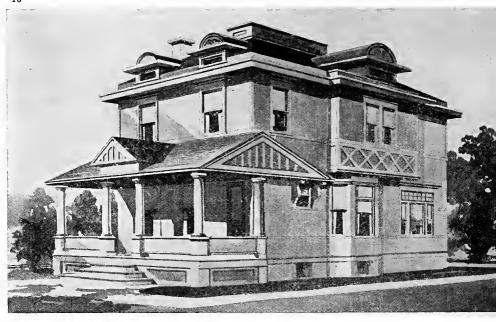

Design No. 2003

First Floor Plan

Second Floor Plan

#### Size: Width, 19 feet 10 inches; length, 38 feet, exclusive of porches

Blue prints consist of basement plan; first and second floor plans; front, two side elevations; wall sections and all necessary interior details. Specifications consist of about twenty pages of typewritten matter.

Full and complete working plans and specifications of this house will be furnished for \$5.00. Cost of this house is from about \$2,550,00 to about \$2,800.00, according to the locality in which it is built.